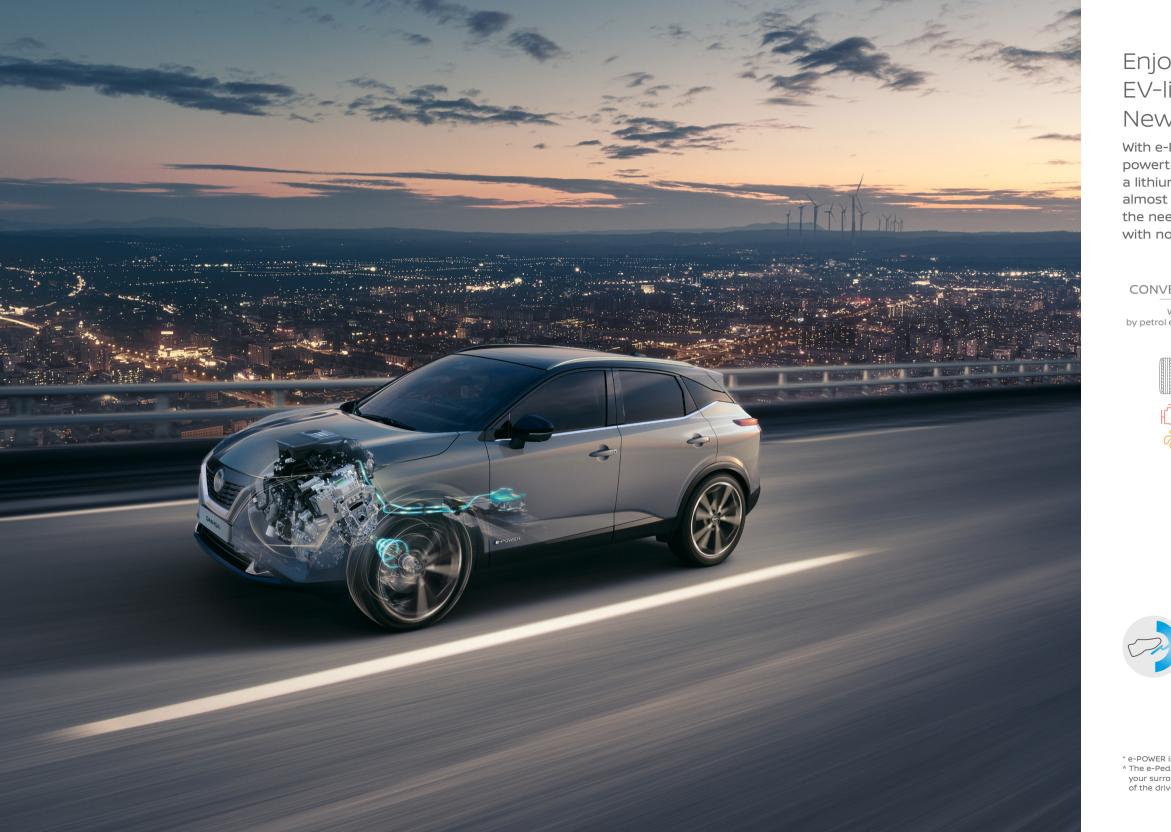

The QASHQAI Ti is also available with e-POWER\* - a technology that goes beyond traditional hybrid powertrains. It offers a smooth, responsive and quiet EV-like driving experience without the need plug-in to recharge.

## Enjoy an exciting and unplugged EV-like driving experience with New QASHQAI e-POWER<sup>\*</sup>

With e-POWER\*, pioneering doesn't have to pause. e-POWER\* is an innovative powertrain system which includes two electric motors, a petrol engine and a lithium-ion battery to achieve an EV-like driving experience. The result is almost instant acceleration response and a quiet driving sensation without the need to plug in or recharge. Just exhilarating and stress-free driving with no compromise on fuel economy.