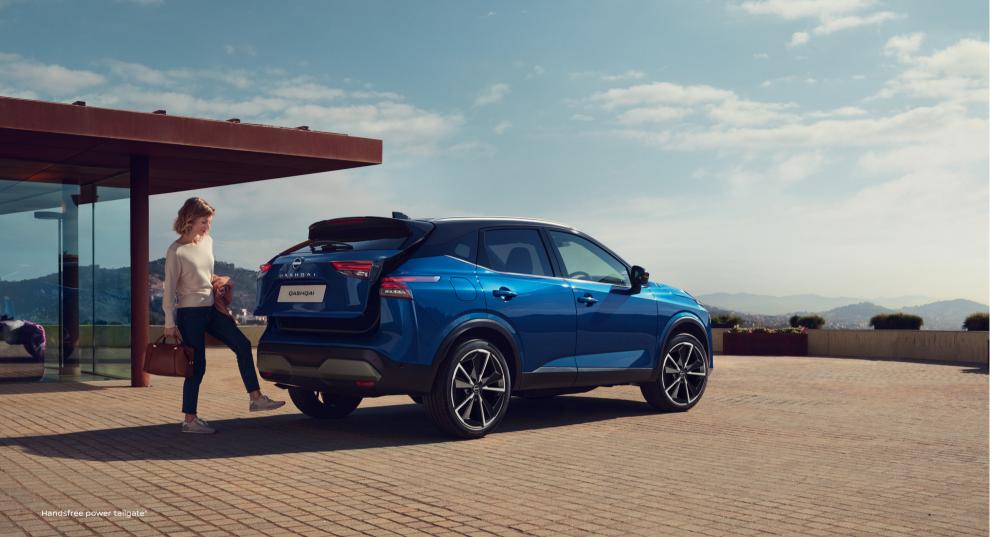

## Unexpected cargo capacity

Up to 1,524L of space means the QASHQAI is ready to carry everything you need. Two luggage boards\* offer 16 boot configurations for maximum flexibility, whatever your cargo. Smart features like the Nissan handsfree power tailgate\* and wide opening rear doors take the hassle out of packing and unpacking, so you can make the most of your precious days out.

\*Available on Ti only.