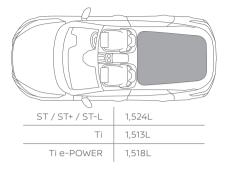

## Unexpected cargo capacity

Up to 1,524L of space means the QASHQAI is ready to carry everything you need. Two luggage boards\* offer 16 boot configurations for maximum flexibility, whatever your cargo. Smart features like the Nissan handsfree power tailgate\* and wide opening rear doors take the hassle out of packing and unpacking, so you can make the most of your precious days out.

\*Available on Ti only.

### UP TO 452L BOOT SPACE

### UP TO 1,524L WITH FOLDED SEATS