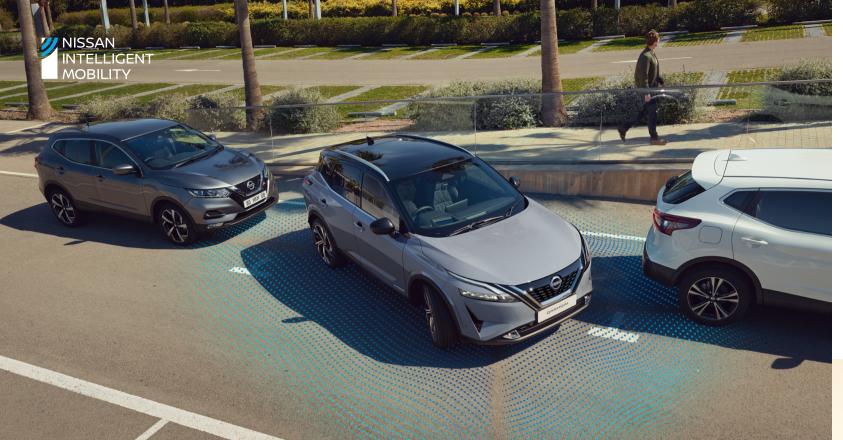

## Safety at its heart

Every QASHQAI is equipped with advanced safety technologies designed to watch the road, help to keep you safe and give you maximum peace of mind.

INTELLIGENT CRUISE CONTROL helps you to keep your distance. It measures the distance from the vehicle ahead, controlling acceleration and deceleration to help to maintain a suitable following distance within your set speed.

INTELLIGENT FORWARD COLLISION WARNING keeps an eye up to two vehicles in front of you. When the system detects a sudden deceleration ahead, it gives you an audible and visual warning to slow down.

INTELLIGENT REAR AUTOMATIC BRAKING helps you back up with confidence. If an object is detected behind your vehicle, the system can automatically engage the brakes to help avoid a collision.

EMERGENCY LANE KEEPING A full suite of technologies to help you avoid unintentional lane departure. Keeps you centered in the lane using either a steering wheel action\* or braking in an emergency situation.

INTELLIGENT FORWARD BRAKE & JUNCTION ASSIST Monitors the surrounding area in front of the car for vehicles and pedestrians, helping to avoid or reduce damage caused by collisions with Junction Assist assisting further by monitoring what is around corners.