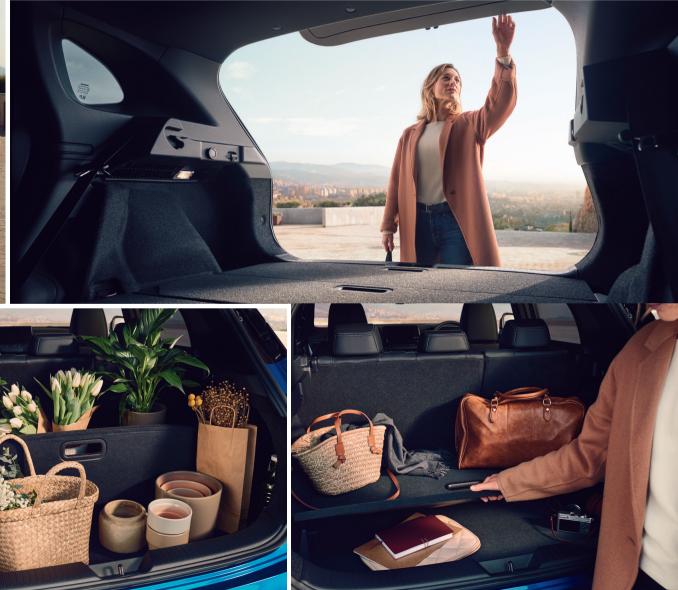

## Unexpected cargo capacity

Up to 1,524L of space means the QASHQAI is ready to carry everything you need. Two luggage boards\* offer 16 boot configurations for maximum flexibility, whatever your cargo. Smart features like the Nissan handsfree power tailgate\* and wide opening rear doors take the hassle out of packing and unpacking, so you can make the most of your precious days out.

### UP TO 1,524L WITH FOLDED SEATS