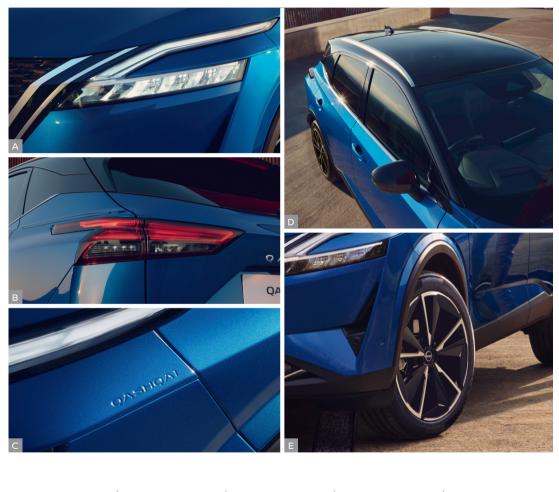

## A Bold Form of Expression

QASHQAI brings a bold vision to crossover design with muscular proportions, a vibrant palette including a variety of two-tone colour options, brilliant LED lighting, low-profile aluminium roof rails<sup>-</sup> and imposing 19" alloy wheels<sup>-</sup>.

\*Not available on ST. ~Available only on ST-L & Ti. ^Available at an additional cost.