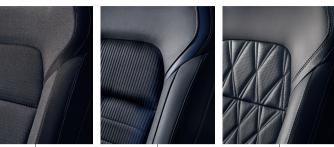

## Your personal space has never felt more personal

Relax in ergonomically designed seats and feel the comfort on even the longest journeys with optimised lumbar support. Been a long day? With premium-guilted leather-accented seats in the Ti\*\*, activate QASHQAI's massage seats\*, for both driver and passenger, and feel the stress disappear. With quality finishes throughout and enhanced safety, thanks to a central airbag, not only will your everyday drive feel elevated, but you'll also have the peace-of-mind for all the family.

### TRIMS

ST and ST+ Cloth

ST-L Blue & Black -Ti Blue & Black -Cloth and leather-Premium guilted accented\* Monoform leather-accented\* Monoform Seats Seats

\*Leather-accented features and upholstery may contain synthetic material.