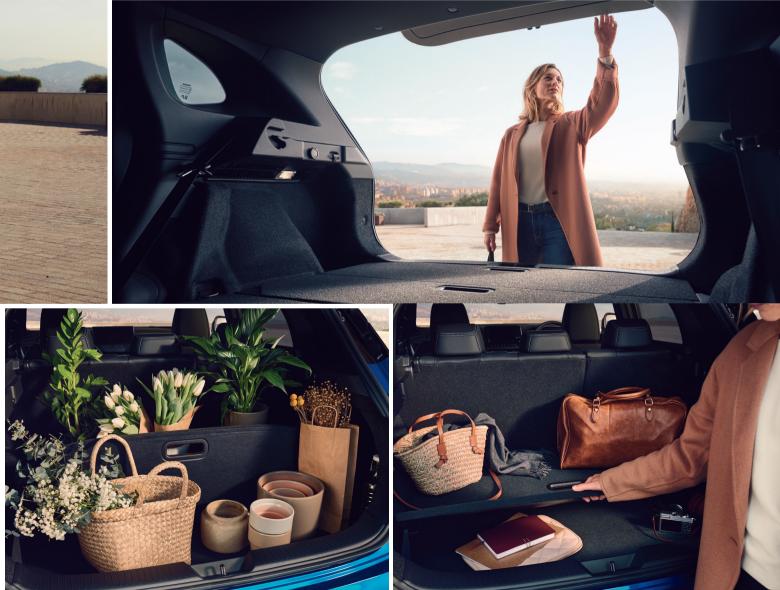

## Unexpected cargo capacity

Up to 1,524L of space means the QASHQAI is ready to carry everything you need. Two luggage boards\* offer 16 boot configurations for maximum flexibility, whatever your cargo. Smart features like the Nissan handsfree power tailgate\* and wide opening rear doors take the hassle out of packing and unpacking, so you can make the most of your precious days out.

### UP TO 1,524L WITH FOLDED SEATS