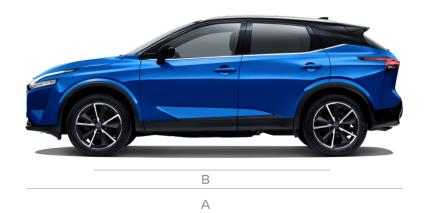

## DIMENSIONS

- A: Overall length: 4,425M
- B: Wheelbase: 2,665M
- c: Overall width: 1.835M
- D: Overall height: 1,625M

D