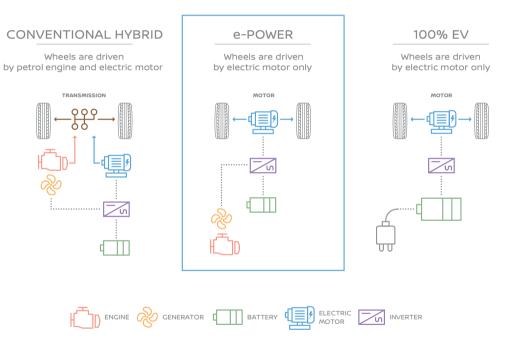

## Enjoy an exciting and unplugged EV-like driving experience with New QASHQAI e-POWER<sup>\*</sup>

With e-POWER\*, pioneering doesn't have to pause. e-POWER\* is an innovative powertrain system which includes two electric motors, a petrol engine and a lithium-ion battery to achieve an EV-like driving experience. The result is almost instant acceleration response and a quiet driving sensation without the need to plug in or recharge. Just exhilarating and stress-free driving with no compromise on fuel economy.