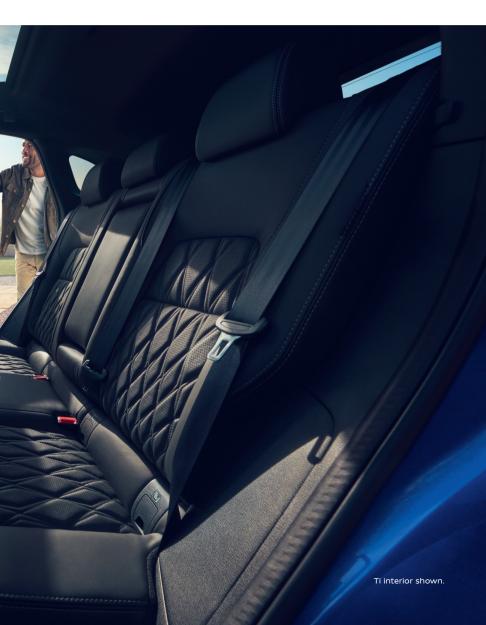

## Room for everyone. And more

Nissan QASHQAI combines a spacious interior and generous boot space with a compact, city-friendly exterior for easy manoeuvrability. Passengers sit in comfort thanks to the QASHQAI's roomy interior and easy rear seat access - both for passengers and child seat fitment, with an 85° rear door opening. Thoughtful small touches like two USB charging ports and rear air vents for passengers are also available, ensuring every seat is the best in the house.

## Your personal space has never felt more personal

Relax in ergonomically designed seats and feel the comfort on even the longest journeys with optimised lumbar support. Been a long day? With premium-guilted leather-accented seats in the Ti\*\*, activate QASHQAI's massage seats\*, for both driver and passenger, and feel the stress disappear. With quality finishes throughout and enhanced safety, thanks to a central airbag, not only will your everyday drive feel elevated, but you'll also have the peace-of-mind for all the family.