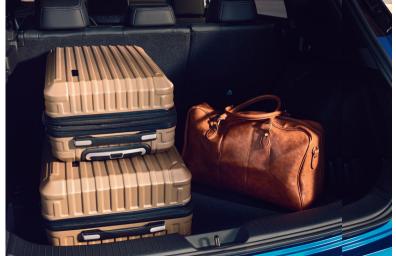

## Unexpected cargo capacity

Up to 1,524L of space means the QASHQAI is ready to carry everything you need. Two luggage boards\* offer 16 boot configurations for maximum flexibility, whatever your cargo. Smart features like the Nissan handsfree power tailgate\* and wide opening rear doors take the hassle out of packing and unpacking, so you can make the most of your precious days out.

### UP TO 1,524L WITH FOLDED SEATS