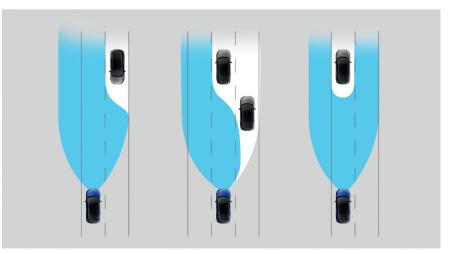

EMERGENCY LANE KEEPING A full suite of technologies to help you avoid unintentional lane departure. Keeps you centered in the lane using either a steering wheel action\* or braking in an emergency situation.