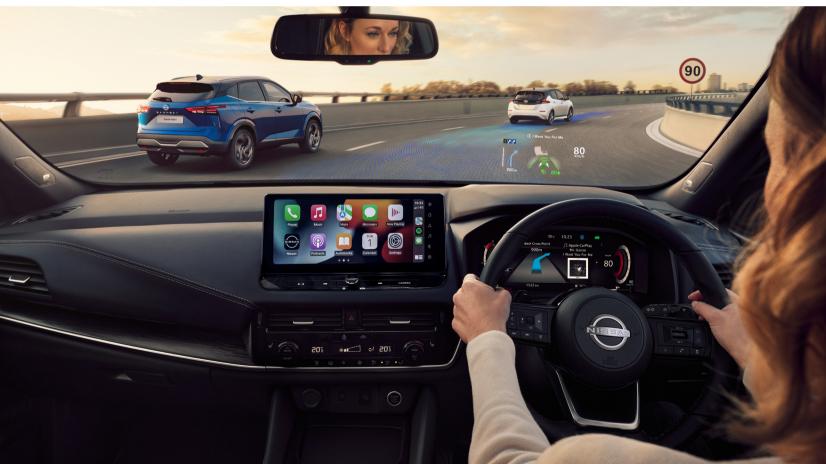

<u>سمایت 105 سالته م</u>

Appreciate the clarity of the 10.8" Head-up display<sup>\*</sup>, 12.3" TFT Advanced Drive-Assist<sup>®</sup> Display instrument cluster<sup>\*</sup> and 12.3" infotainment display<sup>^</sup>. The three large screens work together in perfect harmony for a safer, clearer, more optimised driving experience.

Fast (15W) wireless charger<sup>#</sup>

\*Available on Ti only. ^Available on ST+ and above. \*Available on ST-L and Ti only. Compatible device required. ~ Available on e-POWER models only. CarPlay is a registered trademark of Apple Inc. Compatible device required. Wired co

€ I Want You For Me

10:23

12.3" TFT Advanced Drive-Assist® Display instrument cluster\*

Apple CarPlay Mr. Gonzo Want You For Me

> START ENGINE STOP

e-POWER shifter