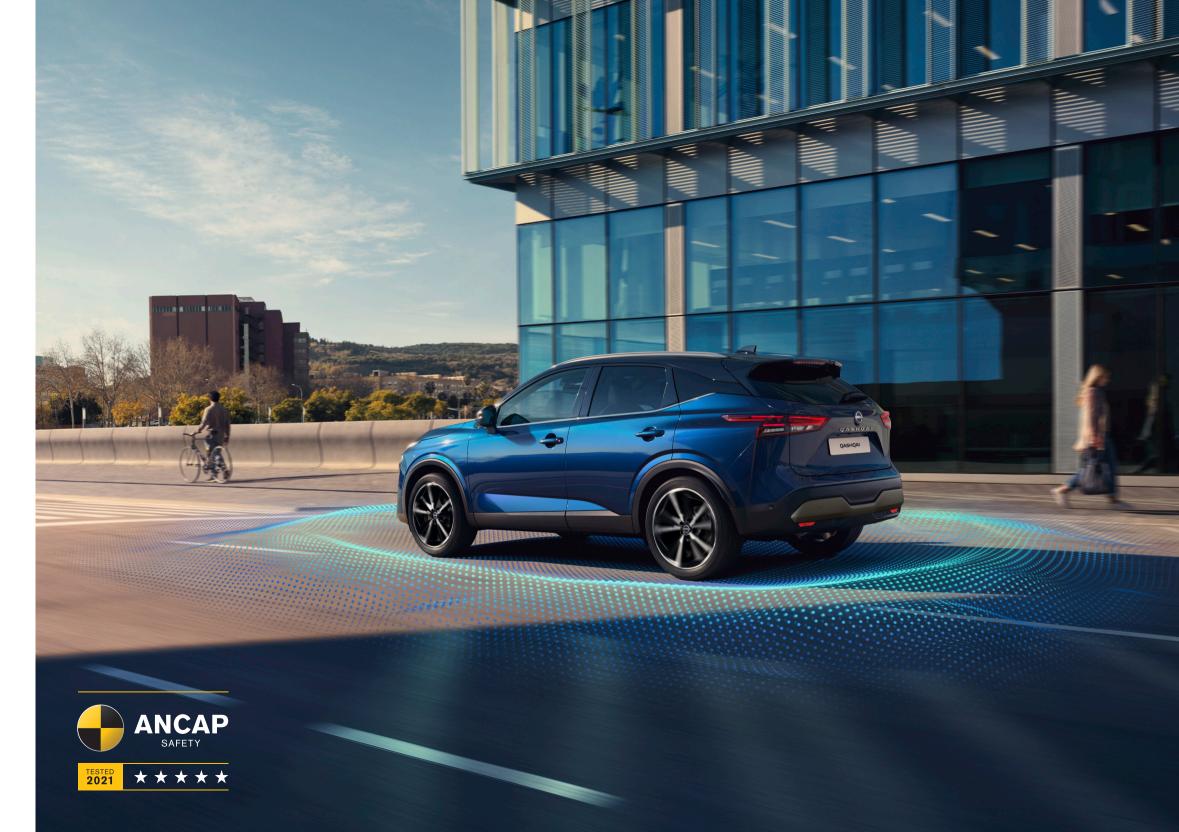

## Safety at its heart

Every QASHQAI is equipped with advanced safety technologies designed to watch the road, help to keep you safe and give you maximum peace of mind.

INTELLIGENT CRUISE CONTROL helps you to keep your distance. It measures the distance from the vehicle ahead, controlling acceleration and deceleration to help to maintain a suitable following distance within your set speed.

INTELLIGENT FORWARD COLLISION WARNING keeps an eye up to two vehicles in front of you. When the system detects a sudden deceleration ahead, it gives you an audible and visual warning to slow down.

INTELLIGENT REAR AUTOMATIC BRAKING helps you back up with confidence. If an object is detected behind your vehicle, the system can automatically engage the brakes to help avoid a collision.