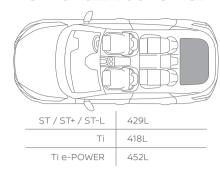

## Unexpected cargo capacity

Up to 1,524L of space means the QASHQAI is ready to carry everything you need. Two luggage boards\* offer 16 boot configurations for maximum flexibility, whatever your cargo. Smart features like the Nissan handsfree power tailgate\* and wide opening rear doors take the hassle out of packing and unpacking, so you can make the most of your precious days out.

### UP TO 452L BOOT SPACE

### UP TO 1,524L WITH FOLDED SEATS