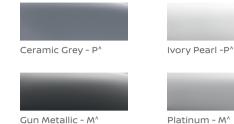

### COLOUR PALETTE

### 8 BODY COLOURS

Platinum - M^

<sup>†</sup> Terms and conditions apply, please visit nissan.com.au/roadsideassistance

^ Premium paint available at extra cost. Two-tone paint not available on ST variants.

Magnetic Blue - P

P: Pearl - M: Metallic - S: Solid