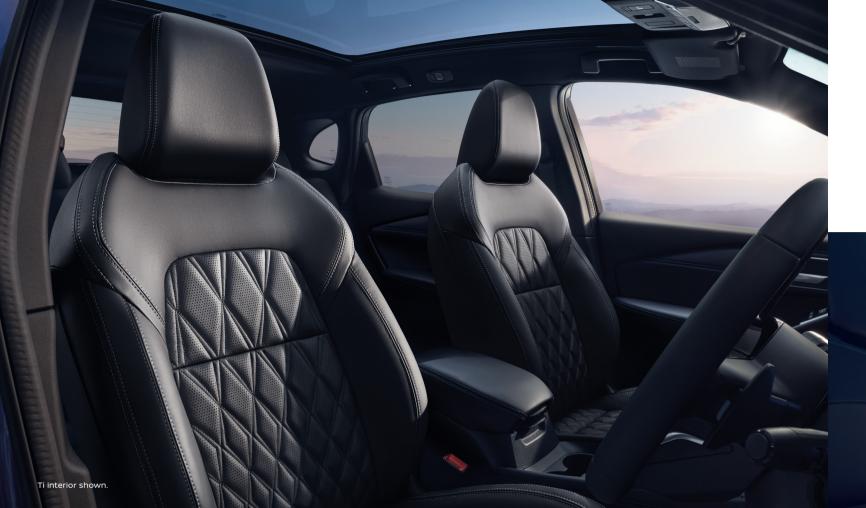

## Your personal space has never felt more personal

Relax in ergonomically designed seats and feel the comfort on even the longest journeys with optimised lumbar support. Been a long day? With premium-guilted leather-accented seats in the Ti\*\*, activate QASHQAI's massage seats\*, for both driver and passenger, and feel the stress disappear. With quality finishes throughout and enhanced safety, thanks to a central airbag, not only will your everyday drive feel elevated, but you'll also have the peace-of-mind for all the family.

## CENTRAL AIRBAG