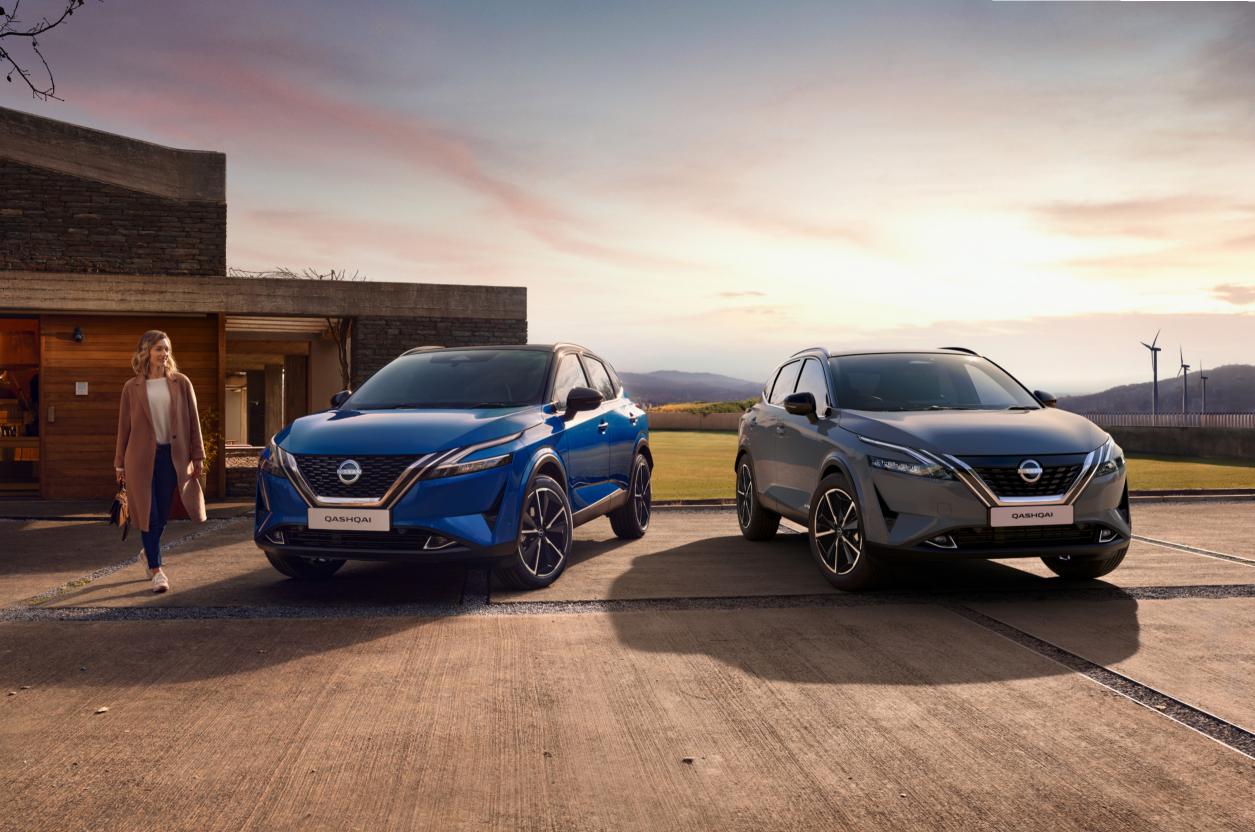

# Taking QASHQAI to the next level

With the launch of the first generation Nissan QASHQAI in 2006, Nissan pioneered the now incredibly popular C-SUV segment globally. Nissan Australia introduced the first generation QASHQAI, badged Dualis, in 2007 and the vehicle quickly became a best-seller in the Nissan range.

The latest generation of the Nissan QASHQAI brings a bolder design, interior comfort and enhanced connectivity and safety equipment, aimed at elevating your everyday drive.

DRIVEN BY ELECTRIC. FUELLED BY PETROL. NEVER NEED TO PLUG IN.

## A Bold Form of Expression

QASHQAI brings a bold vision to crossover design with muscular proportions, a vibrant palette including a variety of two-tone colour options, brilliant LED lighting, low-profile aluminium roof rails<sup>-</sup> and imposing 19" alloy wheels<sup>-</sup>.