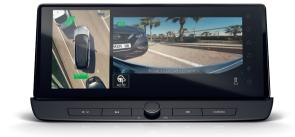

## Tight spot? No problem

If you hate parking, you'll love the Nissan QASHQAI. The digital high resolution Around View Monitor\* gives you a 360° view of your car, with selectable focus on the front, rear and kerbside view to help you park with confidence and control. Nissan QASHQAI Ti grade is also equipped with Intelligent Park Assist,^ offering automatic parking space detection and fully automatic control of the steering, with the driver taking care of the braking and accelerator when parking. Now parking really is child's play.

Rear camera lets you see what's right behind you.

Flick the switch to side camera view to see the kerb. All-around view gives a virtual 360° birds' eye view as you manoeuvre. Front camera gives combined front and overhead view for perfect parking.

\*Available on ST+ grade and above. Around View Monitor is a driver's aid only. It cannot completely cover blind spots and may not detect moving objects. Always check surroundings before moving vehicle.

^ Intelligent Park Assist is a driver's aid only and should not be used as a substitute for safe driving practices. Always monitor your surroundings when driving.